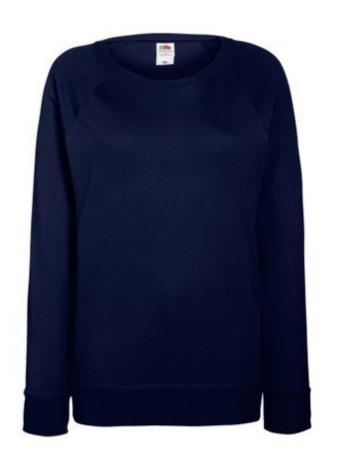

# FRUIT OF THE LOOM, LADIES RAGLAN SWEAT, WOMEN'S SWEATSHIRT, DARK TAILORED, L

### **Colors**

Fruit of the Loom, Ladies Raglan Sweat, women's sweatshirt, dark tailored, L. Classic women's sweatshirt, slightly waist-high, composed of 80% cotton and 20% polyester, 240gm / m2 cotton. Sweatshirt with light collar and ruffles on sleeves and end of sweatshirt. Branding: DTG, screen printing, flex, flock